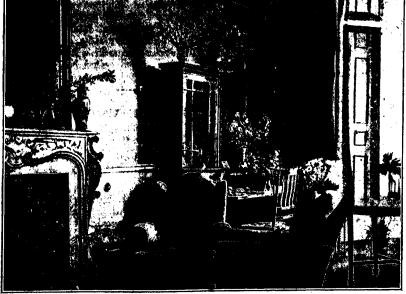

## The ROYAL BRITISH NURSES' CLUB

THE MORNING ROOM

COUPON.

Name.....

Address.....

Date .....

Recommended by

(This line need only be filled in when the nurse has been recommended to apply for particulars by a Member of the R.B.N;A.).